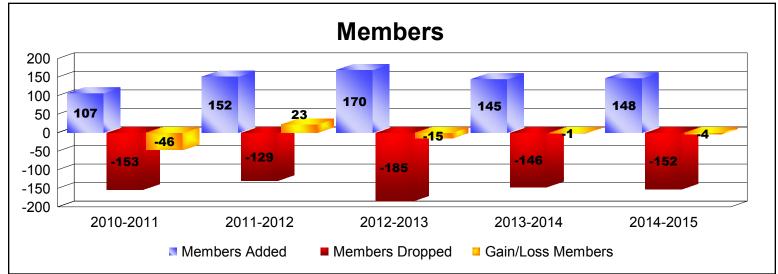

District 9 EC As of June 2015 Cumulative

| Year      | New<br>Clubs | Dropped<br>Clubs | Gain/<br>Loss<br>Clubs | New<br>Members | Charter<br>Members | Reinstate<br>Members | Transfer<br>Members | Total<br>Member<br>Added | Total<br>Members<br>Dropped | Gain/<br>Loss<br>Members |
|-----------|--------------|------------------|------------------------|----------------|--------------------|----------------------|---------------------|--------------------------|-----------------------------|--------------------------|
| 2010-2011 | 0            | -2               | -2                     | 90             | 0                  | 11                   | 6                   | 107                      | -153                        | -46                      |
| 2011-2012 | 1            | 0                | 1                      | 101            | 37                 | 3                    | 11                  | 152                      | -129                        | 23                       |
| 2012-2013 | 1            | -1               | 0                      | 130            | 22                 | 5                    | 13                  | 170                      | -185                        | -15                      |
| 2013-2014 | 0            | 0                | 0                      | 139            | 0                  | 2                    | 4                   | 145                      | -146                        | -1                       |
| 2014-2015 | 1            | -2               | -1                     | 106            | 30                 | 2                    | 10                  | 148                      | -152                        | -4                       |
| Average   | 1            | -1               | 0                      | 113            | 18                 | 5                    | 9                   | 144                      | -153                        | -9                       |