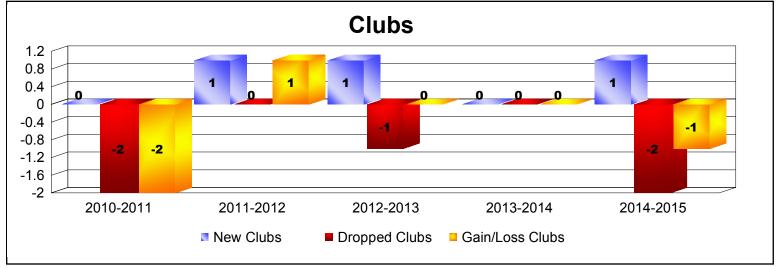

District 9 EC As of June 2015 Cumulative

| Year      | New<br>Clubs | Dropped<br>Clubs | Gain/<br>Loss<br>Clubs | New<br>Members | Charter<br>Members | Reinstate<br>Members | Transfer<br>Members | Total<br>Member<br>Added | Total<br>Members<br>Dropped | Gain/<br>Loss<br>Members |
|-----------|--------------|------------------|------------------------|----------------|--------------------|----------------------|---------------------|--------------------------|-----------------------------|--------------------------|
| 2010-2011 | 0            | -2               | -2                     | 90             | 0                  | 11                   | 6                   | 107                      | -153                        | -46                      |
| 2011-2012 | 1            | 0                | 1                      | 101            | 37                 | 3                    | 11                  | 152                      | -129                        | 23                       |
| 2012-2013 | 1            | -1               | 0                      | 130            | 22                 | 5                    | 13                  | 170                      | -185                        | -15                      |
| 2013-2014 | 0            | 0                | 0                      | 139            | 0                  | 2                    | 4                   | 145                      | -146                        | -1                       |
| 2014-2015 | 1            | -2               | -1                     | 106            | 30                 | 2                    | 10                  | 148                      | -152                        | -4                       |
| Average   | 1            | -1               | 0                      | 113            | 18                 | 5                    | 9                   | 144                      | -153                        | -9                       |